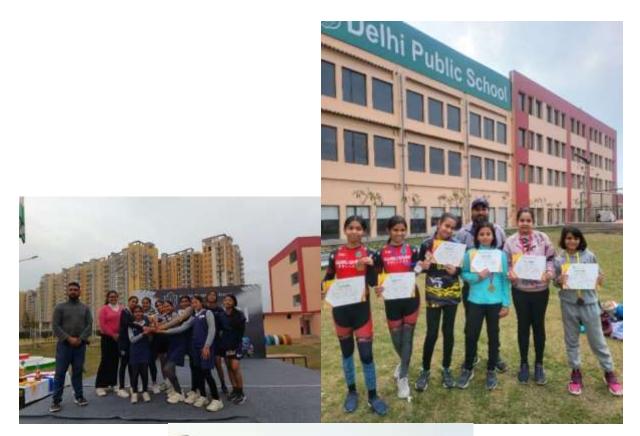

## Sports Fest Aarambh Held At Dps School Sec-67a From 1st To 4th February 2024

Suncity School, dedicated to holistic student development, showcased excellence at the Delhi Public School Sec-67A AARAMBH Sports Fest. Our students demonstrated exceptional athletic skills in Soccer, Basketball, and Skating, embodying both prowess and sportsmanship.

| SKATING |                      |       |                           |  |
|---------|----------------------|-------|---------------------------|--|
| Adm No  | Student Name         | Class | Position                  |  |
| 15-3451 | VIDITA RATHORE       | 6-E   | 1 <sup>st</sup> Position  |  |
| 16-3717 | DEVAVRAT DAGAR       | 6-G   | 1 <sup>st</sup> Position  |  |
| 23-6067 | BHAVYA SINGH         | 5-G   | 1 <sup>st</sup> Position  |  |
| 20-5270 | HARIDRA BAHL         | 2-C   | 2 <sup>nd</sup> Position  |  |
| 23-6196 | KYRAV NEGI           | 2-F   | 2 <sup>nd</sup> Position  |  |
| 17-4468 | AISHANI SENGUPTA     | 6-E   | 2 <sup>nd</sup> Position  |  |
| 16-3733 | SANVI GUPTA          | 5-B   | 2 <sup>nd</sup> Position  |  |
| 16-3949 | CHAITANYA YADAV      | 5-B   | 2 <sup>nd</sup> Position  |  |
| 17-4245 | DEEVA KAPUR          | 5-H   | 2 <sup>nd</sup> Position  |  |
| 21-5552 | NEYAAN KAPOOR        | 3-C   | 2 <sup>nd</sup> Position  |  |
| 23-6118 | RUDRIKA YADAV        | 1-C   | 3 <sup>rd</sup> Position  |  |
| 23-6150 | TRISHA KYAL          | 5-D   | 3 <sup>rd</sup> Position  |  |
| 20-5233 | RIAAN KHANNA         | 1-B   | Participation             |  |
| 20-5261 | RIAAN HARDIK MEHTA   | 2-A   | Participation             |  |
| 20-5309 | SANKALP SATPATHY     | 2-F   | Participation             |  |
| 19-4899 | JIA DUSHYANT VASANI  | 2-D   | Participation             |  |
| 19-4851 | SHAINA PRUTHI        | 2-E   | Participation             |  |
| 20-5300 | ADYANT SINGH RATHORE | 1-E   | Participation             |  |
| 22-5916 | SAISHA SHRIVASTAVA   | 1-B   | Participation             |  |
| 20-5280 | SAMAIRA MONGA        | 2-C   | Participation             |  |
| 20-5256 | AKSHARA SINGH        | 2-A   | Participation             |  |
| 17-4247 | AANYA MEHTA          | 5-A   | Participation             |  |
| 17-4273 | JAI VARDHAN GOEL     | 5-A   | Participation             |  |
| 15-3439 | RANVEER PURI         | 6-D   | Participation             |  |
| 16-4137 | AAVYA GUPTA          | 6-C   | Participation             |  |
| 19-4866 | HERIN CHOUDHARY      | 3-A   | Participation             |  |
| 19-4892 | AVYAAN AGARWAL       | 3-C   | Participation             |  |
| 20-5317 | DARSH PREENJA        | 4-C   | Participation             |  |
| 21-5527 | MANASVI GOEL         | 3-D   | Participation             |  |
| 19-4886 | PRITISHA GUPTA       | 3-F   | Participation             |  |
| 20-5324 | ARHAM JAIN           | 4-D   | Participation             |  |
| 19-4818 | MEHER LATH           | 3-E   | Participation             |  |
| 22-5893 | TAASHI KAPOOR        | 3-A   | Participation             |  |
| 20-5410 | SANVI AGARWAL        | 4-B   | Participation             |  |
|         | Soccer Under-10 t    | eam   |                           |  |
| Adm No  | Student Name         | Class | Position                  |  |
| 18-4718 | DARSH SRIVASTAVA     | 4-C   | 2 <sup>nd</sup> Runner-up |  |
| 19-4988 | YUVAAN KAMBOJ        | 4-C   | 2 <sup>nd</sup> Runner-up |  |
| 21-5554 | RANVEER CHAUDHARY    | 4-C   | 2 <sup>nd</sup> Runner-up |  |
| 17-4144 | RUDRA BHATIA         | 4-A   | 2 <sup>nd</sup> Runner-up |  |
| 18-4596 | RUDRANSH MALLA       | 4-F   | 2 <sup>nd</sup> Runner-up |  |
| 22-5885 | DAIWIK KAPOOR        | 4-A   | 2 <sup>nd</sup> Runner-up |  |
| 19-5185 | RAAYAN MEHTA         | 4-C   | 2 <sup>nd</sup> Runner-up |  |
| 18-4565 | ANSH SHARMA          | 4-F   | 2 <sup>nd</sup> Runner-up |  |
| 18-4595 | AARADHY AGARWAL      | 3-F   | 2 <sup>nd</sup> Runner-up |  |