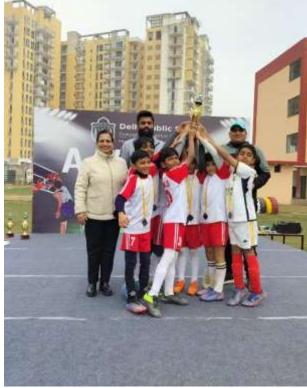

## Sports Fest Aarambh Held At Dps School Sec-67a From 1st To 4th February 2024

Suncity School, dedicated to holistic student development, showcased excellence at the Delhi Public School Sec-67A AARAMBH Sports Fest. Our students demonstrated exceptional athletic skills in Soccer, Basketball, and Skating, embodying both prowess and sportsmanship.

| SKATING |                      |       |                           |  |
|---------|----------------------|-------|---------------------------|--|
| Adm No  | Student Name         | Class | Position                  |  |
| 15-3451 | VIDITA RATHORE       | 6-E   | 1 <sup>st</sup> Position  |  |
| 16-3717 | DEVAVRAT DAGAR       | 6-G   | 1 <sup>st</sup> Position  |  |
| 23-6067 | BHAVYA SINGH         | 5-G   | 1 <sup>st</sup> Position  |  |
| 20-5270 | HARIDRA BAHL         | 2-C   | 2 <sup>nd</sup> Position  |  |
| 23-6196 | KYRAV NEGI           | 2-F   | 2 <sup>nd</sup> Position  |  |
| 17-4468 | AISHANI SENGUPTA     | 6-E   | 2 <sup>nd</sup> Position  |  |
| 16-3733 | SANVI GUPTA          | 5-B   | 2 <sup>nd</sup> Position  |  |
| 16-3949 | CHAITANYA YADAV      | 5-B   | 2 <sup>nd</sup> Position  |  |
| 17-4245 | DEEVA KAPUR          | 5-H   | 2 <sup>nd</sup> Position  |  |
| 21-5552 | NEYAAN KAPOOR        | 3-C   | 2 <sup>nd</sup> Position  |  |
| 23-6118 | RUDRIKA YADAV        | 1-C   | 3 <sup>rd</sup> Position  |  |
| 23-6150 | TRISHA KYAL          | 5-D   | 3 <sup>rd</sup> Position  |  |
| 20-5233 | RIAAN KHANNA         | 1-B   | Participation             |  |
| 20-5261 | RIAAN HARDIK MEHTA   | 2-A   | Participation             |  |
| 20-5309 | SANKALP SATPATHY     | 2-F   | Participation             |  |
| 19-4899 | JIA DUSHYANT VASANI  | 2-D   | Participation             |  |
| 19-4851 | SHAINA PRUTHI        | 2-E   | Participation             |  |
| 20-5300 | ADYANT SINGH RATHORE | 1-E   | Participation             |  |
| 22-5916 | SAISHA SHRIVASTAVA   | 1-B   | Participation             |  |
| 20-5280 | SAMAIRA MONGA        | 2-C   | Participation             |  |
| 20-5256 | AKSHARA SINGH        | 2-A   | Participation             |  |
| 17-4247 | AANYA MEHTA          | 5-A   | Participation             |  |
| 17-4273 | JAI VARDHAN GOEL     | 5-A   | Participation             |  |
| 15-3439 | RANVEER PURI         | 6-D   | Participation             |  |
| 16-4137 | AAVYA GUPTA          | 6-C   | Participation             |  |
| 19-4866 | HERIN CHOUDHARY      | 3-A   | Participation             |  |
| 19-4892 | AVYAAN AGARWAL       | 3-C   | Participation             |  |
| 20-5317 | DARSH PREENJA        | 4-C   | Participation             |  |
| 21-5527 | MANASVI GOEL         | 3-D   | Participation             |  |
| 19-4886 | PRITISHA GUPTA       | 3-F   | Participation             |  |
| 20-5324 | ARHAM JAIN           | 4-D   | Participation             |  |
| 19-4818 | MEHER LATH           | 3-E   | Participation             |  |
| 22-5893 | TAASHI KAPOOR        | 3-A   | Participation             |  |
| 20-5410 | SANVI AGARWAL        | 4-B   | Participation             |  |
|         | Soccer Under-10 t    | eam   |                           |  |
| Adm No  | Student Name         | Class | Position                  |  |
| 18-4718 | DARSH SRIVASTAVA     | 4-C   | 2 <sup>nd</sup> Runner-up |  |
| 19-4988 | YUVAAN KAMBOJ        | 4-C   | 2 <sup>nd</sup> Runner-up |  |
| 21-5554 | RANVEER CHAUDHARY    | 4-C   | 2 <sup>nd</sup> Runner-up |  |
| 17-4144 | RUDRA BHATIA         | 4-A   | 2 <sup>nd</sup> Runner-up |  |
| 18-4596 | RUDRANSH MALLA       | 4-F   | 2 <sup>nd</sup> Runner-up |  |
| 22-5885 | DAIWIK KAPOOR        | 4-A   | 2 <sup>nd</sup> Runner-up |  |
| 19-5185 | RAAYAN MEHTA         | 4-C   | 2 <sup>nd</sup> Runner-up |  |
| 18-4565 | ANSH SHARMA          | 4-F   | 2 <sup>nd</sup> Runner-up |  |
| 18-4595 | AARADHY AGARWAL      | 3-F   | 2 <sup>nd</sup> Runner-up |  |