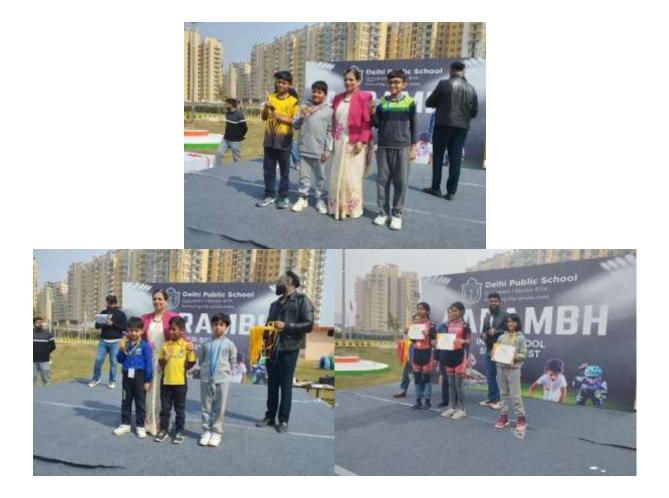

## Sports Fest Aarambh Held At Dps School Sec-67a From 1st To 4th February 2024

Suncity School, dedicated to holistic student development, showcased excellence at the Delhi Public School Sec-67A AARAMBH Sports Fest. Our students demonstrated exceptional athletic skills in Soccer, Basketball, and Skating, embodying both prowess and sportsmanship.

| SKATING |                      |       |                           |  |
|---------|----------------------|-------|---------------------------|--|
| Adm No  | Student Name         | Class | Position                  |  |
| 15-3451 | VIDITA RATHORE       | 6-E   | 1 <sup>st</sup> Position  |  |
| 16-3717 | DEVAVRAT DAGAR       | 6-G   | 1 <sup>st</sup> Position  |  |
| 23-6067 | BHAVYA SINGH         | 5-G   | 1 <sup>st</sup> Position  |  |
| 20-5270 | HARIDRA BAHL         | 2-C   | 2 <sup>nd</sup> Position  |  |
| 23-6196 | KYRAV NEGI           | 2-F   | 2 <sup>nd</sup> Position  |  |
| 17-4468 | AISHANI SENGUPTA     | 6-E   | 2 <sup>nd</sup> Position  |  |
| 16-3733 | SANVI GUPTA          | 5-B   | 2 <sup>nd</sup> Position  |  |
| 16-3949 | CHAITANYA YADAV      | 5-B   | 2 <sup>nd</sup> Position  |  |
| 17-4245 | DEEVA KAPUR          | 5-H   | 2 <sup>nd</sup> Position  |  |
| 21-5552 | NEYAAN KAPOOR        | 3-C   | 2 <sup>nd</sup> Position  |  |
| 23-6118 | RUDRIKA YADAV        | 1-C   | 3 <sup>rd</sup> Position  |  |
| 23-6150 | TRISHA KYAL          | 5-D   | 3 <sup>rd</sup> Position  |  |
| 20-5233 | RIAAN KHANNA         | 1-B   | Participation             |  |
| 20-5261 | RIAAN HARDIK MEHTA   | 2-A   | Participation             |  |
| 20-5309 | SANKALP SATPATHY     | 2-F   | Participation             |  |
| 19-4899 | JIA DUSHYANT VASANI  | 2-D   | Participation             |  |
| 19-4851 | SHAINA PRUTHI        | 2-E   | Participation             |  |
| 20-5300 | ADYANT SINGH RATHORE | 1-E   | Participation             |  |
| 22-5916 | SAISHA SHRIVASTAVA   | 1-B   | Participation             |  |
| 20-5280 | SAMAIRA MONGA        | 2-C   | Participation             |  |
| 20-5256 | AKSHARA SINGH        | 2-A   | Participation             |  |
| 17-4247 | AANYA MEHTA          | 5-A   | Participation             |  |
| 17-4273 | JAI VARDHAN GOEL     | 5-A   | Participation             |  |
| 15-3439 | RANVEER PURI         | 6-D   | Participation             |  |
| 16-4137 | AAVYA GUPTA          | 6-C   | Participation             |  |
| 19-4866 | HERIN CHOUDHARY      | 3-A   | Participation             |  |
| 19-4892 | AVYAAN AGARWAL       | 3-C   | Participation             |  |
| 20-5317 | DARSH PREENJA        | 4-C   | Participation             |  |
| 21-5527 | MANASVI GOEL         | 3-D   | Participation             |  |
| 19-4886 | PRITISHA GUPTA       | 3-F   | Participation             |  |
| 20-5324 | ARHAM JAIN           | 4-D   | Participation             |  |
| 19-4818 | MEHER LATH           | 3-E   | Participation             |  |
| 22-5893 | TAASHI KAPOOR        | 3-A   | Participation             |  |
| 20-5410 | SANVI AGARWAL        | 4-B   | Participation             |  |
|         | Soccer Under-10 t    | eam   |                           |  |
| Adm No  | Student Name         | Class | Position                  |  |
| 18-4718 | DARSH SRIVASTAVA     | 4-C   | 2 <sup>nd</sup> Runner-up |  |
| 19-4988 | YUVAAN KAMBOJ        | 4-C   | 2 <sup>nd</sup> Runner-up |  |
| 21-5554 | RANVEER CHAUDHARY    | 4-C   | 2 <sup>nd</sup> Runner-up |  |
| 17-4144 | RUDRA BHATIA         | 4-A   | 2 <sup>nd</sup> Runner-up |  |
| 18-4596 | RUDRANSH MALLA       | 4-F   | 2 <sup>nd</sup> Runner-up |  |
| 22-5885 | DAIWIK KAPOOR        | 4-A   | 2 <sup>nd</sup> Runner-up |  |
| 19-5185 | RAAYAN MEHTA         | 4-C   | 2 <sup>nd</sup> Runner-up |  |
| 18-4565 | ANSH SHARMA          | 4-F   | 2 <sup>nd</sup> Runner-up |  |
| 18-4595 | AARADHY AGARWAL      | 3-F   | 2 <sup>nd</sup> Runner-up |  |